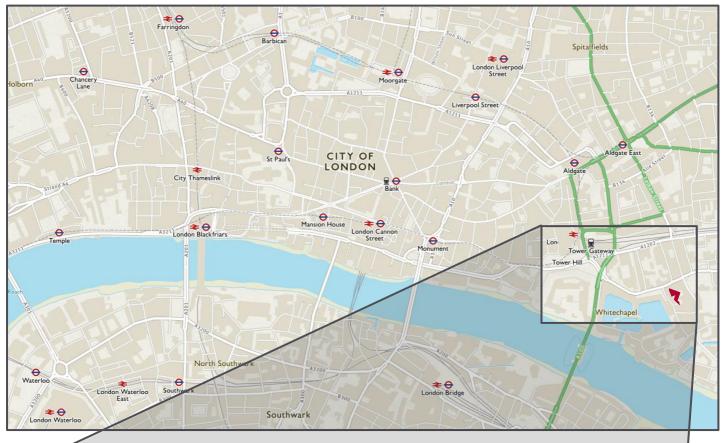

# GAMBICA, Rotherwick House, 3 Thomas More Street, London, E1W 1YZ

(Note: we are not in 3 Thomas More <u>Square</u> which is just around the corner)

The GAMBICA offices are on the top floor of Rotherwick House, located besides St Katharine Docks, near to Tower Bridge and the Tower of London. We are a 10-minute walk from **Tower Hill** underground station on the Circle and District line.