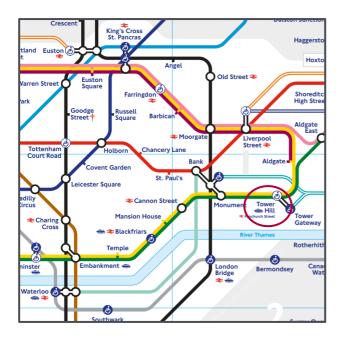

# GAMBICA, Rotherwick House, 3 Thomas More Street, London, E1W 1YZ

(Note: we are not in 3 Thomas More <u>Square</u> which is just around the corner)

The GAMBICA offices are on the top floor of Rotherwick House, located besides St Katharine Docks, near to Tower Bridge and the Tower of London. We are a 10-minute walk from **Tower Hill** underground station on the Circle and District line.

### From Heathrow Airport:

Heathrow Express to Paddington Station (17 minutes) Circle line (clockwise) to Tower Hill (28 mins)

### From Gatwick Airport:

Gatwick Express to Victoria Station (30 mins) Circle/District line to Tower Hill (15 mins)

# From King's Cross / St Pancras International (Eurostar):

Circle line to Tower Hill (14 mins)

### From Euston station:

Walk to Euston Square, Circle line to Tower Hill (16 mins)

#### From Waterloo station:

Northern/Bakerloo line to Embankment Circle/District line to Tower Hill (16 mins)

### From Victoria station:

Circle/District line to Tower Hill (15 mins)

# From Paddington station:

Circle line (clockwise) to Tower Hill (28 mins)

### From London City Airport:

Docklands Light Railway (DLR) to Canning Town (7 mins)

Docklands Light Railway (DLR) to Tower Gateway (14 mins)