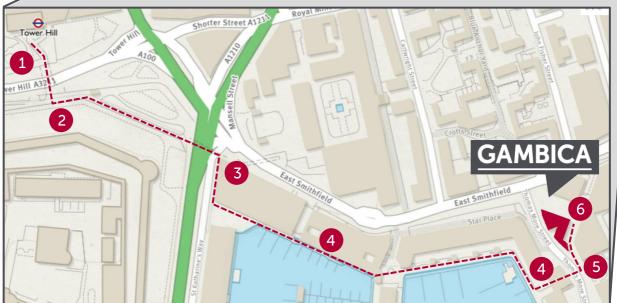

# Walking directions from Tower Hill underground station to GAMBICA

- 1 Exit from Tower Hill station, descend the steps following signs to the Tower of London / Tower Bridge
- 2 After passing under the road, continue towards the Tower of London as far as possible, then turn left at the railings and follow the footpath, taking the underpass under the road that leads to Tower Bridge
- 3 After that first underpass, turn immediately right and then left to enter St Katharine Docks
- 4 Follow the footpath alongside both docks, with the docks on your right. At the end of the second dock, follow to the right and then exit the docks via the <u>first</u> gate on your left
- 5 Cross the road, enter the Moretown development and turn immediately left after the boundary wall
- 6 Continue a short distance and we are the building directly ahead, the entrance is the large black door to the right of the railings