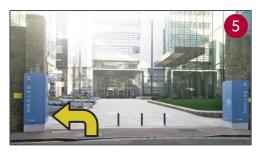

# Walking directions from Tower Hill underground station to GAMBICA

- 1 Exit from Tower Hill station, descend the steps following signs to the Tower of London / Tower Bridge
- 2 After passing under the road, continue towards the Tower of London as far as possible, then turn left at the railings and follow the footpath, taking the underpass under the road that leads to Tower Bridge
- 3 After that first underpass, turn immediately right and then left to enter St Katharine Docks
- 4 Follow the footpath alongside both docks, with the docks on your right. At the end of the second dock, follow to the right and then exit the docks via the <u>first</u> gate on your left
- 5 Cross the road, enter the Moretown development and turn immediately left after the boundary wall
- 6 Continue a short distance and we are the building directly ahead, the entrance is the large black door to the right of the railings