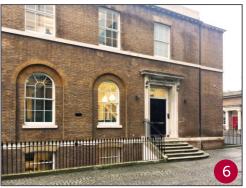

# Walking directions from Tower Hill underground station to GAMBICA

- 1 Exit from Tower Hill station, descend the steps following signs to the Tower of London / Tower Bridge
- 2 After passing under the road, continue towards the Tower of London as far as possible, then turn left at the railings and follow the footpath, taking the underpass under the road that leads to Tower Bridge
- 3 After that first underpass, turn immediately right and then left to enter St Katharine Docks
- 4 Follow the footpath alongside both docks, with the docks on your right. At the end of the second dock, follow to the right and then exit the docks via the <u>first</u> gate on your left
- 5 Cross the road, enter the Moretown development and turn immediately left after the boundary wall
- 6 Continue a short distance and we are the building directly ahead, the entrance is the large black door to the right of the railings