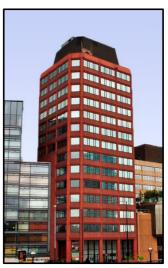

# How to find GAMBICA

The GAMBICA offices are on the ground floor of Westminster Tower, located on the south side of Lambeth Bridge, close to Lambeth Palace.

### From Vauxhall station:

Take the Albert Embankment exit (towards Lambeth Bridge), Westminster Tower is the tall red brick tower block located on the right just before Lambeth Bridge. Approx. walking time 15 minutes.