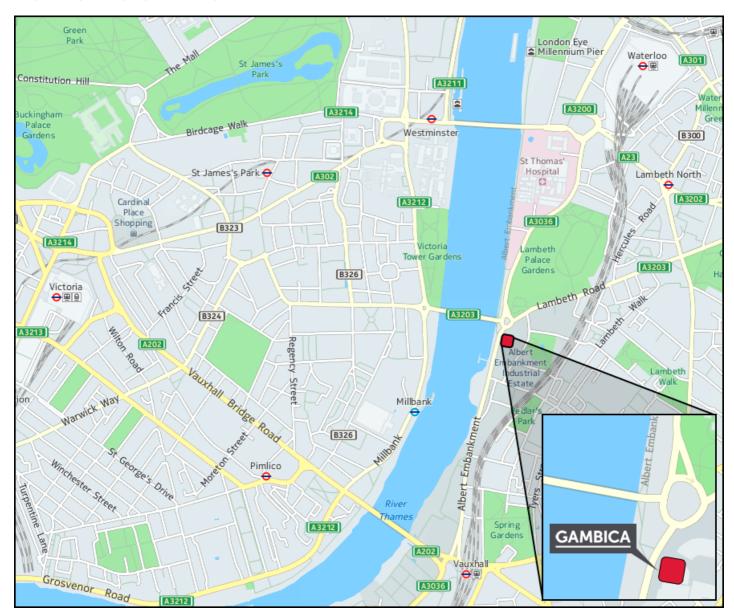

# How to find GAMBICA

The GAMBICA offices are on the ground floor of Westminster Tower, located on the south side of Lambeth Bridge, close to Lambeth Palace.

# GAMBICA, Westminster Tower, 3 Albert Embankment, London, SE1 7SL

We are within walking distance of several main line railway stations and underground stations.

### From Vauxhall station:

Take the Albert Embankment exit (towards Lambeth Bridge), Westminster Tower is the tall red brick tower block located on the right just before Lambeth Bridge. Approx. walking time 15 minutes.